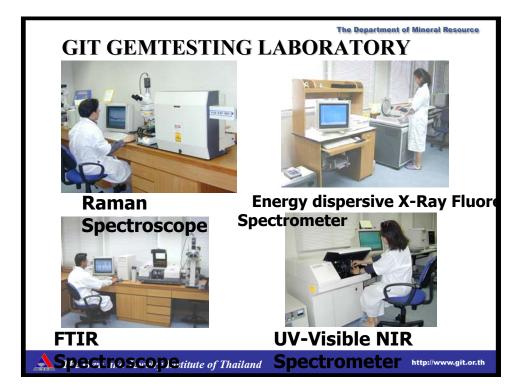

|                                                                                                                                                                                                                                                                           |                                                                |                                        |                                                                                                                  | The Department of Mineral Resource                                                                             |
|---------------------------------------------------------------------------------------------------------------------------------------------------------------------------------------------------------------------------------------------------------------------------|----------------------------------------------------------------|----------------------------------------|------------------------------------------------------------------------------------------------------------------|----------------------------------------------------------------------------------------------------------------|
|                                                                                                                                                                                                                                                                           |                                                                |                                        |                                                                                                                  |                                                                                                                |
|                                                                                                                                                                                                                                                                           |                                                                |                                        |                                                                                                                  |                                                                                                                |
|                                                                                                                                                                                                                                                                           |                                                                |                                        |                                                                                                                  |                                                                                                                |
|                                                                                                                                                                                                                                                                           |                                                                |                                        |                                                                                                                  |                                                                                                                |
|                                                                                                                                                                                                                                                                           |                                                                |                                        |                                                                                                                  |                                                                                                                |
|                                                                                                                                                                                                                                                                           | Comment(s): No in                                              | dications of the                       | rmal enhancemen                                                                                                  | 38.                                                                                                            |
|                                                                                                                                                                                                                                                                           |                                                                | Instruments Us                         | od for Identification                                                                                            |                                                                                                                |
|                                                                                                                                                                                                                                                                           |                                                                | (a) Polarisorge<br>(a) DW/29W UV Lamp. | hijiki Balavan<br>1 JUW/RIIs/NIB Spect                                                                           | bi Microsope<br>1 19708 Spect                                                                                  |
|                                                                                                                                                                                                                                                                           |                                                                | Lane Raisas Speat.<br>  Otheas         | []X Antopoly                                                                                                     | Diamani Turiny                                                                                                 |
|                                                                                                                                                                                                                                                                           | The original artist with our                                   | lease see the back side                | for additional information                                                                                       | ne<br>del identification desenante                                                                             |
|                                                                                                                                                                                                                                                                           |                                                                |                                        |                                                                                                                  |                                                                                                                |
|                                                                                                                                                                                                                                                                           | SAMPLE                                                         |                                        |                                                                                                                  |                                                                                                                |
|                                                                                                                                                                                                                                                                           |                                                                |                                        |                                                                                                                  | And a second |
|                                                                                                                                                                                                                                                                           | Somneder Sekkaravej<br>B.Sc. (General Science), FOA, CDO (HRD) |                                        | and the second | niya Samboon<br>gel, FGA, CDG (HRD)                                                                            |
|                                                                                                                                                                                                                                                                           |                                                                |                                        |                                                                                                                  |                                                                                                                |
|                                                                                                                                                                                                                                                                           | D                                                              | e Gem and Jewel                        | ry Institute of Thail                                                                                            | and                                                                                                            |
| GIT in the Flatiscui Justificii har Tarting, Binnauch and Devolupment of Gam and Jowethy<br>Generators and Damit dating Learning for Dations (In Admitted Tarting Andre State, April 1998, Neuron, Nagah 1998, 1994,1998<br>2014) 2014 2014 2014 2014 2014 2014 2014 2014 |                                                                |                                        |                                                                                                                  |                                                                                                                |
|                                                                                                                                                                                                                                                                           | E. Martin                                                      | THE PART OF THE ACT                    |                                                                                                                  |                                                                                                                |
|                                                                                                                                                                                                                                                                           |                                                                |                                        |                                                                                                                  |                                                                                                                |
|                                                                                                                                                                                                                                                                           |                                                                |                                        |                                                                                                                  |                                                                                                                |
|                                                                                                                                                                                                                                                                           |                                                                |                                        |                                                                                                                  |                                                                                                                |
| A The Gem and Jewelry Institute of Thailand http://www.git.or                                                                                                                                                                                                             |                                                                |                                        |                                                                                                                  |                                                                                                                |