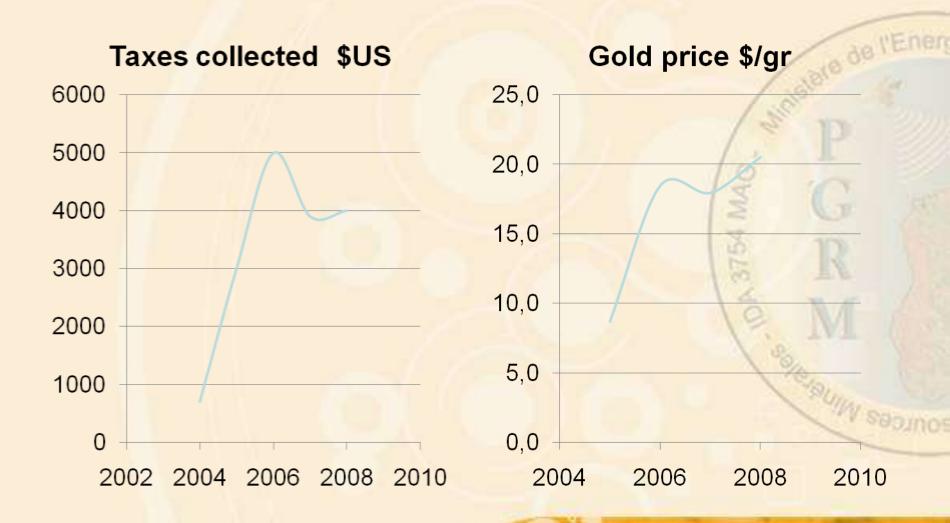

### Taxes and gold price evolution

- Social impact is the real incitation for the miners to organize in association
- The security of their activities is also a guaranty for them
- The organization in association or cooperative is a challenge