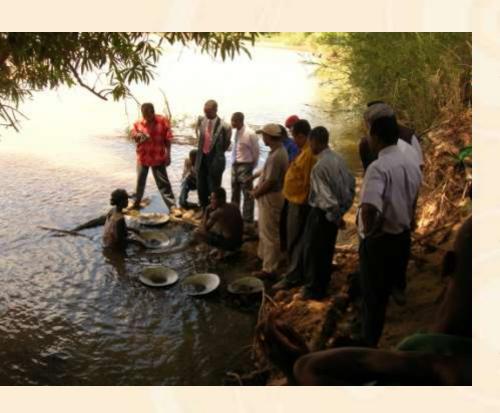

#### Gold panners in Madagascar

Maputo, September 8th-14th 2009

PGRM, Ministry of Energy and Mines

MADAGASCAR

All gold production in Madagascar are from Small Miners and Gold panners

#### « Couloir d' orpaillage » installation procedure

- First the local Authority, the permit holder and the gold panners define together the area for « couloir d'orpaillage »
- Local authority assure the application of the regulatory framework
- Bureau of Mining Cadastre technically support the installation
- The mining permit holder and the gold panners work in harmony