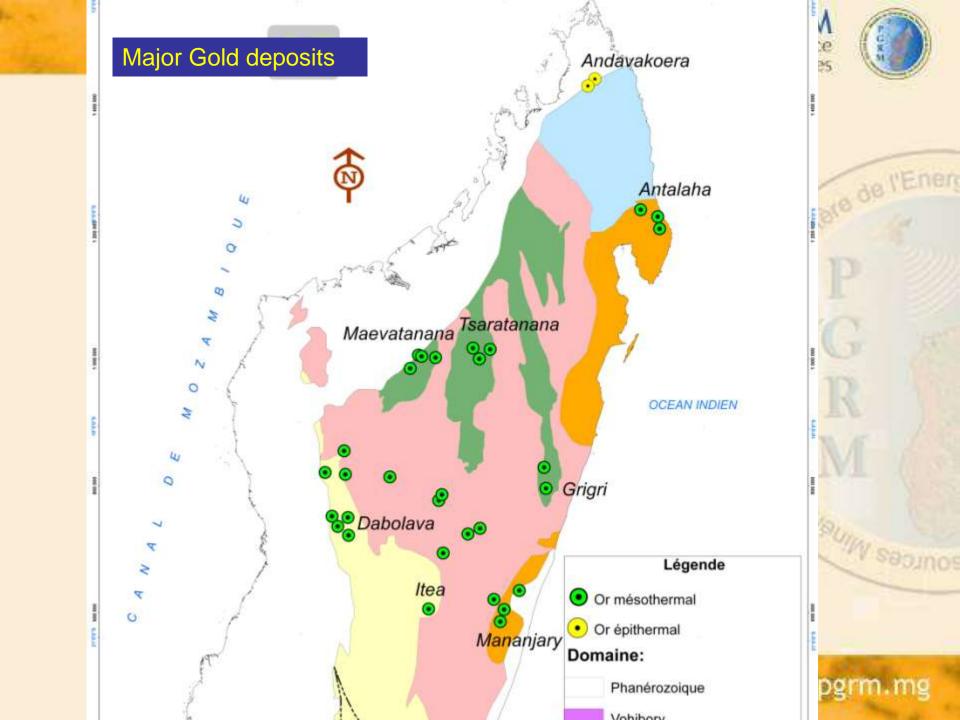

# The enabling Environment for Sustainable Communities

#### Gold panners in Madagascar

Maputo, September 8th-14th 2009

PGRM, Ministry of Energy and Mines

MADAGASCAR



#### CONTEXT

Number of small miners: 200000 peoples

Domain of activities: precious and semiprecious stones (emerald, saphir, rubis, beryl, tourmaline,...); gold

Part in the exportation: More than 40% of the Exportation value

All gold production in Madagascar are from Small Miners and Gold panners



### ACTUAL LEGAL FRAMEWORK

- ASM activities and Gold panning are allowed
- ASM association is permitted through legal framework,
- Municipality authority responsible of the gold panning activities through the mining code

## Responsability of the Municipality Authority on Gold panning sector





- Identify and institute "Couloir d' Orpaillage"
- Distribute card for Collectors and Gold panners
- Collect taxes issued from card distribution
- Monitor of Gold panning activities



#### « Couloir d' orpaillage » installation procedure



- First the local Authority, the permit holder and the gold panners define together the area for « couloir d'orpaillage »
- Local authority assure the application of the regulatory framework
- Bureau of Mining Cadastre technically support the installation
-