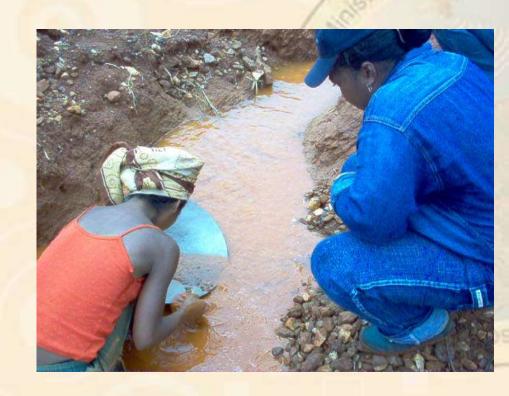

#### Gold panners in Madagascar

Maputo, September 8th-14th 2009

PGRM, Ministry of Energy and Mines

MADAGASCAR

All gold production in Madagascar are from Small Miners and Gold panners